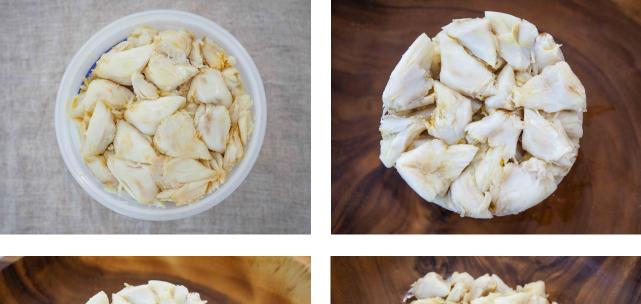

#### **PRODUCT DESCRIPTION:**

Fresh Jumbo crab meat from Blue crab (Callinectes Sapidus).

\*Percent Daily Values are based on a 2,000-calorie diet.

| PARAMETER  | TESTING PROCEDURE | REQUIREMENT                                     |
|------------|-------------------|-------------------------------------------------|
| APPEARANCE | Visual            | Large whole muscle from swimmer leg of the crab |
| COLOR      | Visual            | White to creamy                                 |
| ODOR       | Sensory           | Clean and fresh                                 |
| FLAVOR     | Sensory           | Flavor Profile:<br>Naturally mild & sweet       |