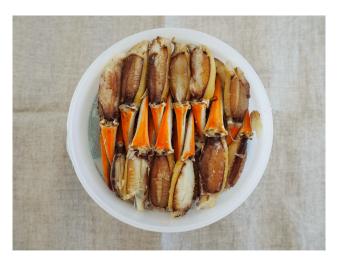

# FRESH COCKTAIL CLAW VENEZUELA

#### PRODUCT DESCRIPTION:

Fresh Cocktail Claw crab meat from Blue crab (Callinectes Sapidus).

<sup>\*</sup>Percent Daily Values are based on a 2,000-calorie diet.

| PARAMETER  | TESTING PROCEDURE | REQUIREMENT                                     |
|------------|-------------------|-------------------------------------------------|
| APPEARANCE | Visual            | Large whole muscle from swimmer leg of the crab |
| COLOR      | Visual            | White to creamy                                 |
| ODOR       | Sensory           | Clean and fresh                                 |
| FLAVOR     | Sensory           | Naturally mild & sweet                          |