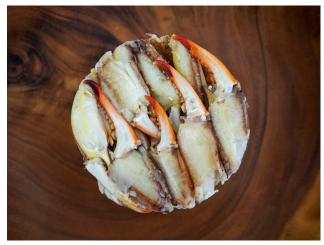

#### PRODUCT DESCRIPTION:

Fresh Cocktail Claw crab meat from Blue crab (Callinectes Sapidus).

<sup>\*</sup>Percent Daily Values are based on a 2,000-calorie diet.

| PARAMETER  | TESTING PROCEDURE | REQUIREMENT                                     |
|------------|-------------------|-------------------------------------------------|
| APPEARANCE | Visual            | Large whole muscle from swimmer leg of the crab |
| COLOR      | Visual            | White to creamy                                 |
| ODOR       | Sensory           | Clean and fresh                                 |
| FLAVOR     | Sensory           | Naturally mild & sweet                          |