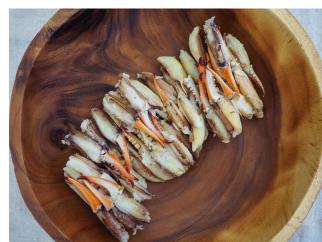

#### PRODUCT DESCRIPTION:

Fresh Cocktail Claw crab meat from Blue crab (Callinectes Sapidus).

<sup>\*</sup>Percent Daily Values are based on a 2,000-calorie diet.

| PARAMETER  | TESTING PROCEDURE | REQUIREMENT                                     |
|------------|-------------------|-------------------------------------------------|
| APPEARANCE | Visual            | Large whole muscle from swimmer leg of the crab |
| COLOR      | Visual            | White to creamy                                 |
| ODOR       | Sensory           | Clean and fresh                                 |
| FLAVOR     | Sensory           | Naturally mild & sweet                          |