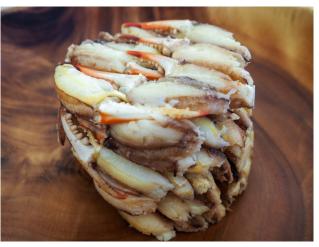

#### PRODUCT DESCRIPTION:

Fresh Cocktail Claw crab meat from Blue crab (Callinectes Sapidus).

<sup>\*</sup>Percent Daily Values are based on a 2,000-calorie diet.

| PARAMETER  | TESTING PROCEDURE | REQUIREMENT                                     |
|------------|-------------------|-------------------------------------------------|
| APPEARANCE | Visual            | Large whole muscle from swimmer leg of the crab |
| COLOR      | Visual            | White to creamy                                 |
| ODOR       | Sensory           | Clean and fresh                                 |
| FLAVOR     | Sensory           | Naturally mild & sweet                          |