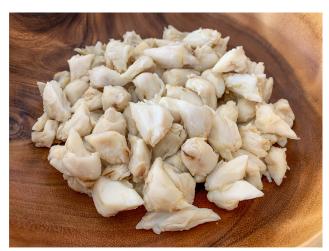

# FRESH JUMBO LUMP

# PRODUCT DESCRIPTION:

Fresh Jumbo Lump crab meat from Blue crab (Callinectes Sapidus), HPP

<sup>\*</sup>Percent Daily Values are based on a 2,000-calorie diet.

| PARAMETER  | TESTING PROCEDURE | REQUIREMENT                                     |
|------------|-------------------|-------------------------------------------------|
| APPEARANCE | VISUAL            | Large whole muscle from swimmer leg of the crab |
| COLOR      | VISUAL            | White to creamy                                 |
| ODOR       | SENSORY           | Clean and fresh                                 |
| FLAVOR     | SENSORY           | Naturally mild and sweet                        |