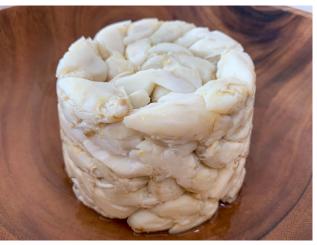

# FRESH JUMBO LUMP

# PRODUCT DESCRIPTION:

Fresh Jumbo Lump crab meat from Blue crab (Callinectes Sapidus), HPP

<sup>\*</sup>Percent Daily Values are based on a 2,000-calorie diet.

| PARAMETER  | TESTING PROCEDURE | REQUIREMENT                                     |
|------------|-------------------|-------------------------------------------------|
| APPEARANCE | VISUAL            | Large whole muscle from swimmer leg of the crab |
| COLOR      | VISUAL            | White to creamy                                 |
| ODOR       | SENSORY           | Clean and fresh                                 |
| FLAVOR     | SENSORY           | Naturally mild and sweet                        |