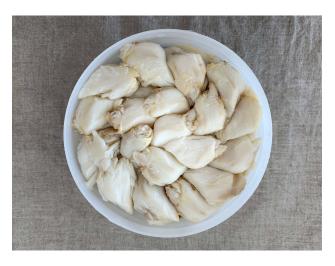

# PRODUCT DESCRIPTION:

Fresh Jumbo Lump crab meat from Blue crab (Callinectes Sapidus), HPP

<sup>\*</sup>Percent Daily Values are based on a 2,000-calorie diet.

| PARAMETER  | TESTING PROCEDURE | REQUIREMENT                                     |
|------------|-------------------|-------------------------------------------------|
| APPEARANCE | VISUAL            | Large whole muscle from swimmer leg of the crab |
| COLOR      | VISUAL            | White to creamy                                 |
| ODOR       | SENSORY           | Clean and fresh                                 |
| FLAVOR     | SENSORY           | Naturally mild and sweet                        |