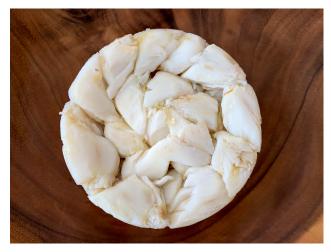

# PRODUCT DESCRIPTION:

Fresh Jumbo Lump crab meat from Blue crab (Callinectes Sapidus), HPP

<sup>\*</sup>Percent Daily Values are based on a 2,000-calorie diet.

| PARAMETER  | TESTING PROCEDURE | REQUIREMENT                                     |
|------------|-------------------|-------------------------------------------------|
| APPEARANCE | VISUAL            | Large whole muscle from swimmer leg of the crab |
| COLOR      | VISUAL            | White to creamy                                 |
| ODOR       | SENSORY           | Clean and fresh                                 |
| FLAVOR     | SENSORY           | Naturally mild and sweet                        |