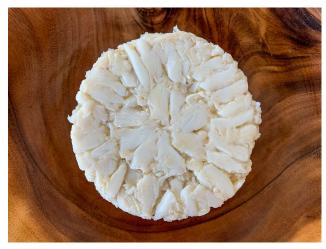

<sup>\*</sup>Percent Daily Values are based on a 2,000-calorie diet.

| PARAMETER  | TESTING PROCEDURE | REQUIREMENT                                    |
|------------|-------------------|------------------------------------------------|
| APPEARANCE | Visual            | Blended Lump and<br>Special meat of same color |
| COLOR      | Visual            | White to creamy                                |
| ODOR       | Sensory           | Clean and fresh                                |
| FLAVOR     | Sensory           | Naturally mild & sweet                         |

| MANUFACTURER           | Venezuela                                 |
|------------------------|-------------------------------------------|
| LABEL                  | Packer                                    |
| MFG PRODUCT #          |                                           |
| UPC CASE               |                                           |
| UPC PACKAGE            |                                           |
| DESCRIPTION            | Equal Blend of Lump and Special crab meat |
| SPECIES                | Blue Crab (Callinectes Sapidus)           |
| COUNTRY OF ORIGIN      | Venezuela, Wild Caught                    |
| SHELF LIFE             | 21 days from HPP date                     |
| STORAGE                | 33-36 Degrees Fahrenheit                  |
| PACK SIZE              | 20x1 lb Plastic tubs                      |
| NET WEIGHT             | 1 lb                                      |
| GROSS WEIGHT           | 23 lbs                                    |
| CASE DIMENSIONS        | L 25.5" x W 11.62" x H 9.75"              |
| PALLET TI-HI           | 6 layers of 7 cases                       |
| TOTAL CASES PER PALLET | 42 cases                                  |
| CASE CUBE              | 1.67 cu ft                                |