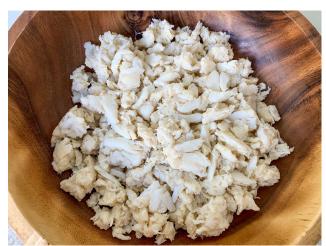

### **PRODUCT DESCRIPTION:**

Fresh Lump crab meat from Blue crab (Callinectes Sapidus), HPP.

<sup>\*</sup>Percent Daily Values are based on a 2,000-calorie diet.

| PARAMETER  | TESTING PROCEDURE | REQUIREMENT                                    |
|------------|-------------------|------------------------------------------------|
| APPEARANCE | Visual            | Blended Lump and<br>Special meat of same color |
| COLOR      | Visual            | White to creamy                                |
| ODOR       | Sensory           | Clean and fresh                                |
| FLAVOR     | Sensory           | Naturally mild & sweet                         |

| MANUFACTURER           | Venezuela                                 |
|------------------------|-------------------------------------------|
| LABEL                  | Packer                                    |
| MFG PRODUCT #          |                                           |
| UPC CASE               |                                           |
| UPC PACKAGE            |                                           |
| DESCRIPTION            | Equal Blend of Lump and Special crab meat |
| SPECIES                | Blue Crab (Callinectes Sapidus)           |
| COUNTRY OF ORIGIN      | Venezuela, Wild Caught                    |
| SHELF LIFE             | 21 days from HPP date                     |
| STORAGE                | 33-36 Degrees Fahrenheit                  |
| PACK SIZE              | 20x1 lb Plastic tubs                      |
| NET WEIGHT             | 1 lb                                      |
| GROSS WEIGHT           | 23 lbs                                    |
| CASE DIMENSIONS        | L 25.5" x W 11.62" x H 9.75"              |
| PALLET TI-HI           | 6 layers of 7 cases                       |
| TOTAL CASES PER PALLET | 42 cases                                  |
| CASE CUBE              | 1.67 cu ft                                |