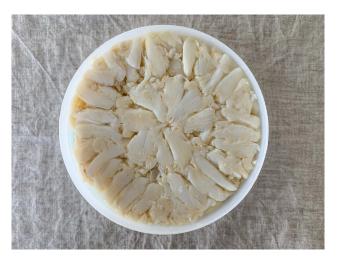

<sup>\*</sup>Percent Daily Values are based on a 2,000-calorie diet.

| PARAMETER  | TESTING PROCEDURE | REQUIREMENT                                    |
|------------|-------------------|------------------------------------------------|
| APPEARANCE | Visual            | Blended Lump and<br>Special meat of same color |
| COLOR      | Visual            | White to creamy                                |
| ODOR       | Sensory           | Clean and fresh                                |
| FLAVOR     | Sensory           | Naturally mild & sweet                         |

| MANUFACTURER           | Venezuela                                 |
|------------------------|-------------------------------------------|
| LABEL                  | Packer                                    |
| MFG PRODUCT #          |                                           |
| UPC CASE               |                                           |
| UPC PACKAGE            |                                           |
| DESCRIPTION            | Equal Blend of Lump and Special crab meat |
| SPECIES                | Blue Crab (Callinectes Sapidus)           |
| COUNTRY OF ORIGIN      | Venezuela, Wild Caught                    |
| SHELF LIFE             | 21 days from HPP date                     |
| STORAGE                | 33-36 Degrees Fahrenheit                  |
| PACK SIZE              | 20x1 lb Plastic tubs                      |
| NET WEIGHT             | 1 lb                                      |
| GROSS WEIGHT           | 23 lbs                                    |
| CASE DIMENSIONS        | L 25.5" x W 11.62" x H 9.75"              |
| PALLET TI-HI           | 6 layers of 7 cases                       |
| TOTAL CASES PER PALLET | 42 cases                                  |
| CASE CUBE              | 1.67 cu ft                                |