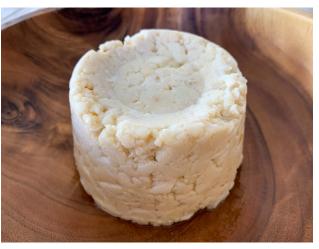

### **PRODUCT DESCRIPTION:**

Fresh Lump crab meat from Blue crab (Callinectes Sapidus), HPP.

## **PRODUCT SPECS:**

100% Net weight, packed in 1 lb tubs 20x1.

<sup>\*</sup>Percent Daily Values are based on a 2,000-calorie diet.

| PARAMETER  | TESTING PROCEDURE | REQUIREMENT                                    |
|------------|-------------------|------------------------------------------------|
| APPEARANCE | Visual            | Blended Lump and<br>Special meat of same color |
| COLOR      | Visual            | White to creamy                                |
| ODOR       | Sensory           | Clean and fresh                                |
| FLAVOR     | Sensory           | Naturally mild & sweet                         |